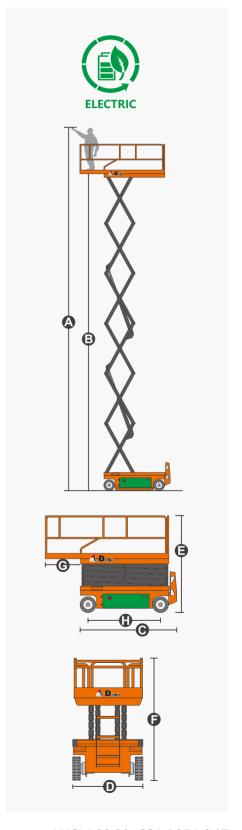

## **SPECIFICATIONS**

| Size                             | Metric       | British       |
|----------------------------------|--------------|---------------|
| Max. Working Height(Indoor)      | 15.70m       | 51.5 ft       |
| Max. Working Height(Outdoor)     | 11.00m       | 36ft          |
| Max. Platform Height(Indoor)     | 13.70m       | 45 ft         |
| Max. Platform Height(Outdoor)    | 9.00m        | 29.5 ft       |
| Overall Length <b>6</b>          | 2.84m        | 111.8 in      |
| Overall Width <b>(</b>           | 1.25m        | 49.2 in       |
| Overall Height(Rails Up)         | 2.62m        | 103.1 in      |
| Overall Height(Rails Down)       | 2.09m        | 82.3 in       |
| Platform Size(Length×Width)      | 2.64m×1.12m  | 103.9×44.1 in |
| Platform Extension Size <b>©</b> | 0.90m        | 35.4 in       |
| Ground Clearance(Stowed/Raised)  | 0.10m/0.019m | 3.9 in/0.7 in |
| Wheelbase <b>(</b>               | 2.22m        | 87.4 in       |
| Turning Radius(Inside/Outside)   | 0m/2.65m     | 0in/104.3 in  |
| Tyres                            | φ381×127mm   | φ15×5 in      |

| Performance                    |             |             |
|--------------------------------|-------------|-------------|
| S.W.L                          | 250kg       | 550lb       |
| S.W.L On Extension             | 113kg       | 250lb       |
| Max. Occupants(Indoor/Outdoor) | 2/1         | 2/1         |
| Gradeability                   | 25%         | 25%         |
| Travel Speed(Stowed)           | 3.5km/h     | 2.2mph      |
| Travel Speed(Raised)           | 0.8km/h     | 0.5mph      |
| Max. Working Slope             | X-1.5°/Y-3° | X-1.5°/Y-3° |
| Up/Down Speed                  | 72/67sec    | 72/67sec    |

| Weight         |        |        |  |
|----------------|--------|--------|--|
| Overall Weight | 3330kg | 7326lb |  |

| Power          |             |             |
|----------------|-------------|-------------|
| Hydraulic Tank | 20L         | 5.3gal      |
| Battery        | 24V/240Ah   | 24V/240Ah   |
| Charger        | 24V/30A     | 24V/30A     |
| Lifting Motor  | 15VAC/3.5kW | 15VAC/3.5kW |
|                |             |             |