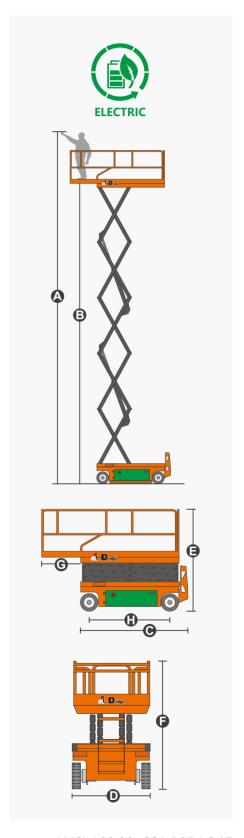

## **SPECIFICATIONS**

| Size                             | Metric       | British       |
|----------------------------------|--------------|---------------|
| Max. Working Height(Indoor)      | 12.00m       | 39.4 ft       |
| Max. Working Height(Outdoor)     | 12.00m       | 39.4 ft       |
| Max. Platform Height(Indoor)     | 10.00m       | 32.8 ft       |
| Max. Platform Height(Outdoor)    | 10.00m       | 32.8 ft       |
| Overall Length <b>©</b>          | 2.48m        | 97.6 in       |
| Overall Width <b>D</b>           | 1.15m        | 45.3 in       |
| Overall Height(Rails Up)         | 2.49m        | 98.0 in       |
| Overall Height(Rails Down)       | 1.96m        | 77.1 in       |
| Platform Size(Length×Width)      | 2.27m×1.12m  | 89.4×44.1 in  |
| Platform Extension Size <b>©</b> | 0.90m        | 35.4 in       |
| Ground Clearance(Stowed/Raised)  | 0.10m/0.019m | 3.9 in/0.7 in |
| Wheelbase <b>(</b>               | 1.87m        | 73.6 in       |
| Turning Radius(Inside/Outside)   | 0m/2.20m     | 0in/86.6 in   |
| Tyres                            | φ381×127mm   | φ15×5 in      |

| Performance                    |             |             |
|--------------------------------|-------------|-------------|
| S.W.L                          | 318kg       | 700lb       |
| S.W.L On Extension             | 113kg       | 250lb       |
| Max. Occupants(Inside/Outside) | 2/1         | 2/1         |
| Gradeability                   | 25%         | 25%         |
| Travel Speed(Stowed)           | 3.5km/h     | 2.2mph      |
| Travel Speed(Raised)           | 0.8km/h     | 0.5mph      |
| Max. Working Slope             | X-1.5°/Y-3° | X-1.5°/Y-3° |
| Up/Down Speed                  | 55/49sec    | 55/49sec    |

| Weight         |        |        |  |
|----------------|--------|--------|--|
| Overall Weight | 3050kg | 6710lb |  |

| Power          |             |             |
|----------------|-------------|-------------|
| Hydraulic Tank | 20L         | 5.3gal      |
| Battery        | 24V/200Ah   | 24V/200Ah   |
| Charger        | 24V/30A     | 24V/30A     |
| Lifting Motor  | 15VAC/3.5kW | 15VAC/3.5kW |
|                |             |             |