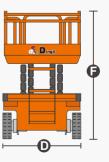

## SPECIFICATIONS

| Size                                | Metric       | British       |
|-------------------------------------|--------------|---------------|
| Max. Working Height(Indoor)         | 12.00m       | 39.4 ft       |
| Max. Working Height(Outdoor)        | 12.00m       | 39.4 ft       |
| Max. Platform Height(Indoor) 🕒      | 10.00m       | 32.8 ft       |
| Max. Platform Height(Outdoor)       | 10.00m       | 32.8 ft       |
| Overall Length <b>G</b>             | 2.48m        | 97.6 in       |
| Overall Width D                     | 1.15m        | 45.3 in       |
| Overall Height(Rails Up)            | 2.49m        | 98.0 in       |
| Overall Height(Rails Down) <b>6</b> | 1.96m        | 77.1 in       |
| Platform Size(Length×Width)         | 2.27m×1.12m  | 89.4×44.1 in  |
| Platform Extension Size <b>G</b>    | 0.90m        | 35.4 in       |
| Ground Clearance(Stowed/Raised)     | 0.10m/0.019m | 3.9 in/0.7 in |
| Wheelbase 🔒                         | 1.87m        | 73.6 in       |
| Turning Radius(Inside/Outside)      | 0m/2.20m     | 0in/86.6 in   |
| Tyres                               | φ381×127mm   | φ15×5 in      |