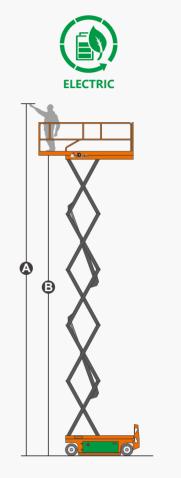

## SPECIFICATIONS

| Size                                | Metric       | British       |
|-------------------------------------|--------------|---------------|
| Max. Working Height(Indoor)         | 12.00m       | 39.4 ft       |
| Max. Working Height(Outdoor)        | 12.00m       | 39.4 ft       |
| Max. Platform Height(Indoor) 🕒      | 10.00m       | 32.8 ft       |
| Max. Platform Height(Outdoor)       | 10.00m       | 32.8 ft       |
| Overall Length <b>G</b>             | 2.48m        | 97.6 in       |
| Overall Width D                     | 1.15m        | 45.3 in       |
| Overall Height(Rails Up)            | 2.49m        | 98.0 in       |
| Overall Height(Rails Down) <b>6</b> | 1.96m        | 77.1 in       |
| Platform Size(Length×Width)         | 2.27m×1.12m  | 89.4×44.1 in  |
| Platform Extension Size <b>G</b>    | 0.90m        | 35.4 in       |
| Ground Clearance(Stowed/Raised)     | 0.10m/0.019m | 3.9 in/0.7 in |
| Wheelbase 🔒                         | 1.87m        | 73.6 in       |
| Turning Radius(Inside/Outside)      | 0m/2.20m     | 0in/86.6 in   |
| Tyres                               | φ381×127mm   | φ15×5 in      |