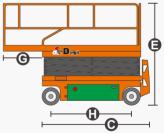

## SPECIFICATIONS

| Size                                | Metric       | British       |
|-------------------------------------|--------------|---------------|
| Max. Working Height(Indoor)         | 12.00m       | 39.4 ft       |
| Max. Working Height(Outdoor)        | 12.00m       | 39.4 ft       |
| Max. Platform Height(Indoor) 🕒      | 10.00m       | 32.8 ft       |
| Max. Platform Height(Outdoor)       | 10.00m       | 32.8 ft       |
| Overall Length <b>G</b>             | 2.48m        | 97.6 in       |
| Overall Width D                     | 1.15m        | 45.3 in       |
| Overall Height(Rails Up)            | 2.49m        | 98.0 in       |
| Overall Height(Rails Down) <b>6</b> | 1.96m        | 77.1 in       |
| Platform Size(Length×Width)         | 2.27m×1.12m  | 89.4×44.1 in  |
| Platform Extension Size <b>G</b>    | 0.90m        | 35.4 in       |
| Ground Clearance(Stowed/Raised)     | 0.10m/0.019m | 3.9 in/0.7 in |
| Wheelbase 🔒                         | 1.87m        | 73.6 in       |
| Turning Radius(Inside/Outside)      | 0m/2.20m     | 0in/86.6 in   |
| Tyres                               | φ381×127mm   | φ15×5 in      |