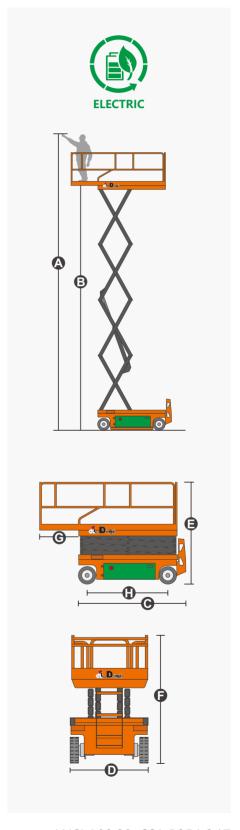

## **SPECIFICATIONS**

| Size                             | Metric       | British       |
|----------------------------------|--------------|---------------|
| Max. Working Height(Indoor)      | 10.00m       | 32.8 ft       |
| Max. Working Height(Outdoor)     | 10.00m       | 32.8 ft       |
| Max. Platform Height(Indoor)     | 8.00m        | 26.2 ft       |
| Max. Platform Height(Outdoor)    | 8.00m        | 26.2 ft       |
| Overall Length <b>©</b>          | 2.48m        | 97.6 in       |
| Overall Width <b>(</b>           | 1.15m        | 45.3 in       |
| Overall Height(Rails Up)         | 2.36m        | 92.9 in       |
| Overall Height(Rails Down)       | 1.83m        | 72.0 in       |
| Platform Size(Length×Width)      | 2.27m×1.12m  | 89.4×44.1 in  |
| Platform Extension Size <b>©</b> | 0.90m        | 35.4 in       |
| Ground Clearance(Stowed/Raised)  | 0.10m/0.019m | 3.9 in/0.7 in |
| Wheelbase <b>(1)</b>             | 1.87m        | 73.6 in       |
| Turning Radius(Inside/Outside)   | 0m/2.20m     | 0in/86.6 in   |
| Tyres                            | φ381×127mm   | φ15×5 in      |

| Performance                    |             |             |
|--------------------------------|-------------|-------------|
| S.W.L                          | 450kg       | 1000lb      |
| S.W.L On Extension             | 113kg       | 250lb       |
| Max. Occupants(Inside/Outside) | 2/2         | 2/2         |
| Gradeability                   | 25%         | 25%         |
| Travel Speed(Stowed)           | 3.5km/h     | 2.2mph      |
| Travel Speed(Raised)           | 0.8km/h     | 0.5mph      |
| Max. Working Slope             | X-1.5°/Y-3° | X-1.5°/Y-3° |
| Up/Down Speed                  | 34/30sec    | 34/30sec    |
| ор/рожн зреец                  | 34/ 3USEC   | J4/ JUSEC   |

| Weight         |        |        |  |
|----------------|--------|--------|--|
| Overall Weight | 2670kg | 5874lb |  |

| Power          |             |             |
|----------------|-------------|-------------|
| Hydraulic Tank | 20L         | 5.3gal      |
| Battery        | 24V/185Ah   | 24V/185Ah   |
| Charger        | 24V/30A     | 24V/30A     |
| Lifting Motor  | 15VAC/3.5kW | 15VAC/3.5kW |
|                |             |             |